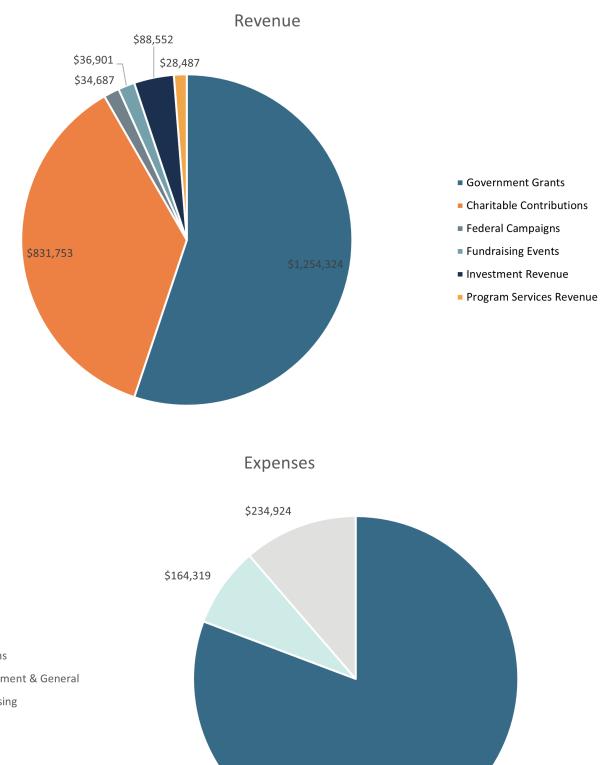

## **2021 Financials**

\$1,673,260

- Programs
- Management & General
- Fundraising